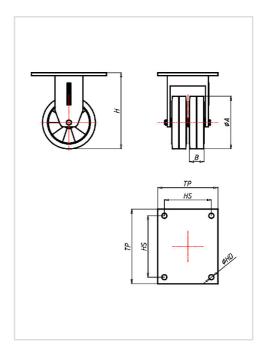

finish - painted

Fixed castor Wheel-Ø A x width B mm: 160x50+50

Load Capacity kg: 600

Load capacity tested according to EN 12530 and EN 12527

Overall height H mm: 215

Dimension of top plate TP 200x160

mm:

Hole spacing HS mm: 160x120

Hole-Ø HD mm: 15

Wheel bearing: Ball bearing