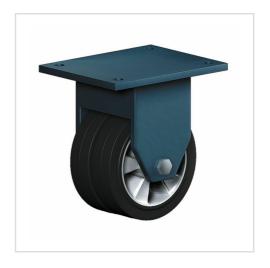

# Fixed castor EDDF 160 EEK

Extra Heavy Duty Series EDD - Wheel E

-30 °C - +80 °C

### Wheel

Tread: Elastic solid rubber tyre, black, 73±5 Shore A, vulcanised on wheel centre

Wheel centre: Die-cast aluminium alloy

#### Fork

For applications where a super strong and durable caster is required,

one tapered roller and one axial ball bearing, dust protection ring, very strong integrated Kingpin, locked nut, grease nipple, wheel axle bolted,

finish - painted

Fixed castor Wheel-Ø A x width B mm: 160x50+50

Load Capacity kg: 600

Load capacity tested according to EN 12530 and EN 12527

Overall height H mm: 215

Dimension of top plate TP 200x160

mm:

Hole spacing HS mm: 160x120

Hole-Ø HD mm: 15

Wheel bearing: Ball bearing